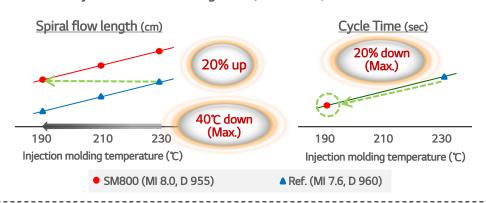

#### Spiral flow length

- ✓ Excellent processing performance
   ▷ 20% higher flowability and low processing temperature (Max. 40°C)
- ✓ Shorter cycle time and cooling time (Max. 20%)